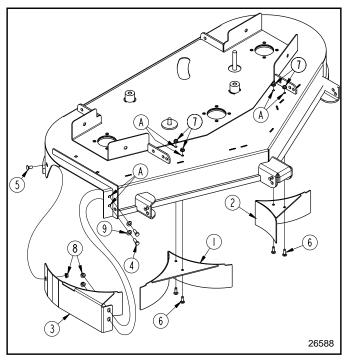

## **ZXT54 Assembly Instructions**

#### ZXT54 Kit No. 357-278A

Use the list below that is for your Mulching Baffle Kit as a checklist to inventory parts received. Please contact your local Land Pride dealer for any missing hardware.

- Park mower on a flat surface, move control levers fully out, set park brake lever to on, shut engine off and remove spark plug wire from spark plug.
- 2. Remove deck cover and raise front end of mower enough to allow room to install the baffles.

**NOTE:** Be sure to properly block up mower so it can not move after it is raised.

#### Refer to Figure 5:

- Locate pilot holes (A) which have knock-outs in the deck. Punch-out these holes. Make sure knock-outs are completely removed.
- 4. Mount baffles (#1 and #2) to the deck with 5/16"-18 x 1" GR5 round head square neck bolts (#6) and hex whiz nut (#7). Tighten nuts to 17 ft-lbs.
- 5. Mount baffle (#3) to the deck with two 3/8"-16 x 1" GR5 hex head cap screws, 3/8" flat washers and one 3/8"-16 x 3/4" round head square neck bolt (#5). Secure bolts with 3/8" hex whiz nuts (#8). Tighten nuts to 31 ft-lbs.
- 6. Lower unit and reconnect spark plug wire.

ZXT54 Mulching Baffle Kit Figure 5

|      | 357-278A ZXT54 MULCHING BAFFLE KIT Your kit includes: (Note: Blades Are Not Included) |          |                                    |  |  |
|------|---------------------------------------------------------------------------------------|----------|------------------------------------|--|--|
| Item | Qty.                                                                                  |          | Part No.Part Description           |  |  |
| 1    | 1                                                                                     | 357-248H | MULCH BAFFLE, FRONT, RIGHT         |  |  |
| 2    | 1                                                                                     | 357-249H | MULCH BAFFLE, FRONT, LEFT          |  |  |
| 3    | 1                                                                                     | 357-250H | MULCH PLUG                         |  |  |
| 4    | 2                                                                                     | 802-017C | HHCS 3/8-16 x 1 GR5                |  |  |
| 5    | 1                                                                                     | 802-149C | RHSNB 3/8-16 x 3/4 GR5             |  |  |
| 6    | 4                                                                                     | 802-282C | RHSNB 5/16-18 X 1 GR5              |  |  |
| 7    | 4                                                                                     | 803-043C | NUT HEX WHIZ 5/16-18 PLT           |  |  |
| 8    | 3                                                                                     | 803-198C | NUT HEX WHIZ 3/8-16 PLT            |  |  |
| 9    | 2                                                                                     | 804-012C | WASHER FLAT 3/8 SAE PLT            |  |  |
|      | 1                                                                                     | 357-129M | MULCHING BAFFLE KIT MANUAL Z MOWER |  |  |